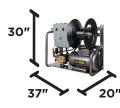

## **UNIT SIZE**

UNIT WEIGHT: 197 LBS

# THE POWER YOU NEED.

POWDER COATED STEEL MAX 100' X 3/8" HOSE

50' X 3/8" STEEL BRAIDED 85.238.153 0°, 15°, 40° AND SOAPER 85.210.050BEP **36" INSULATED** 85.205.026 QUICK CONNECT

40" x 21" x 31"

203 LBS