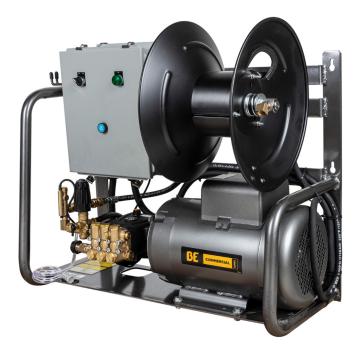

# **FEATURES**

- 7.5 HP Baldor motor delivers energy efficiency and reliability suited for commercial applications.
- Direct drive system connects the engine to the pump for a compact and efficient power transfer.
- Commercial grade General triplex pump featuring die-cast body, forged brass manifold, solid ceramic plungers. Special plating and seals to handle rigorous temperatures.
- External unloader provides enhanced pump cooling.
- Accessories include high-pressure hose, spray gun wand assembly, and spray nozzles so that it can be used right out of the box.
- Powder coated steel frame mounts securely to a wall with storage for accessories including a hose reel for the high pressure hose
- Does not include power plug. Needs to be wired in by an electrician.

## **HIGH TEMPERATURE SYSTEM:**

Can accept an externally supplied water source heated up to a maximum of 73°C/165°F

#### **INCLUDES: AUTO START/STOP SWITCH**

Part number: 85.503.010 Autmatically turns pressure washer on or off by squeezing or releasing the trigger.

#### MOTOR

MODEL: HORSE POWER: AMPS: VOLTS:

BALDOR 7.5 20 230, THREE PHASE

#### PUMP SPECS

| MODEL:       |
|--------------|
| TYPE:        |
| PART NUMBER: |
| OIL TYPE:    |
| SOAP SYSTEM: |

#### TRIPLEX 85.139.070B **30W NON-DETERGENT** ADJUSTABLE INJECTOR

**GENERAL T9211** 

#### **UNLOADER**

| TYPE:        |
|--------------|
| PART NUMBER: |

## EXTERNAL W/36" HOSE AL607EZ

FRAME MATERIAL: HOSE REEL:

#### ACCESSORIES

HOSE TYPE: PART NUMBER: NO77LES: PART NUMBER: GUN WAND: PART NUMBER: FITTINGS: